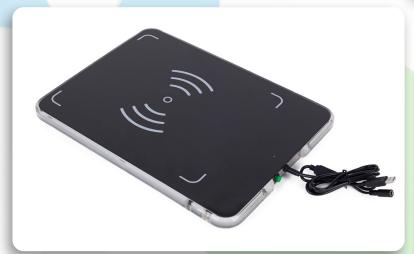

# **RFID WORKSTATION (HF)**

The RFID Workstation is an integrated reader and shielded antenna. It is designed for ease of use on desktop and can be placed on desk or installed in desk.

The RFID workpad can be used with Arcus for staff stations, conversion, and Self Check.

### **Technical Specifications for Reader**

| Dimensions         | Width: 410mm, Length: 300mm, Height: 29mm |
|--------------------|-------------------------------------------|
| Enclosure Material | Acrylic                                   |
| Frequency          | 13.56MHz, 0.2W                            |
| RFID Protocols     | ISO15693, ISO18000-3                      |
| Read Rate          | Up to 190 tps (50 tps typical)            |
| Read Range         | 40cm                                      |