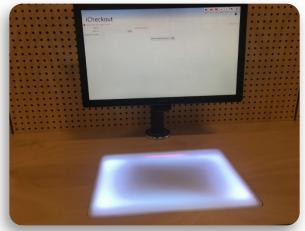

If used with the Arcus Envoy API integration with the LMS there is no requirement to toggle between issues and returns to update security.

When installed in the desk, we have an optional, active LED light system to indicate where the live RFID field is.

When in a public space the in desk antenna. with LED lights option, will instinctively stop a borrower from placing items on top of the antenna.